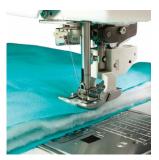

- Bobbin winding plate with cutter
- Memorized needle up/ down
- Automatic presser foot lift
- One-step needle plate conversion
- AcuFeed Flex layered fabric feeding system
- 7-Piece feed dog
- Free arm
- Drop feed
- Variable zig zag for free motion quilting