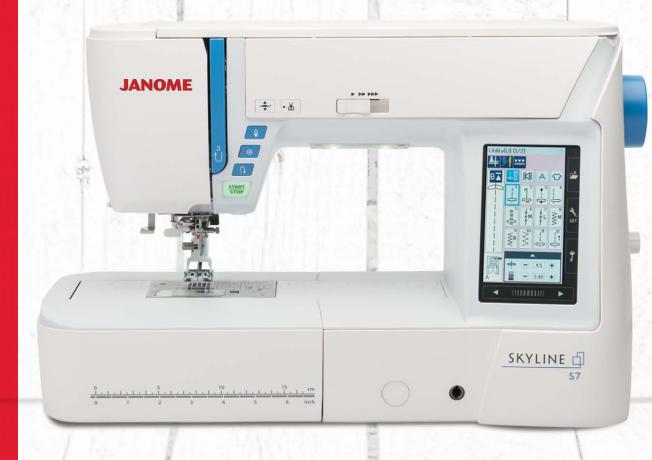

## Skyline S7

## **JANOME**

WHAT'S NEXT

a story in every stitch

AUTOMATIC PRESSER FOOT LIFT

240 BUILT-IN STITCHES

ACUFEED FLEX LAYERED FABRIC FEEDING SYSTEM

STITCH COMPOSER STITCH CREATION PROGRAM